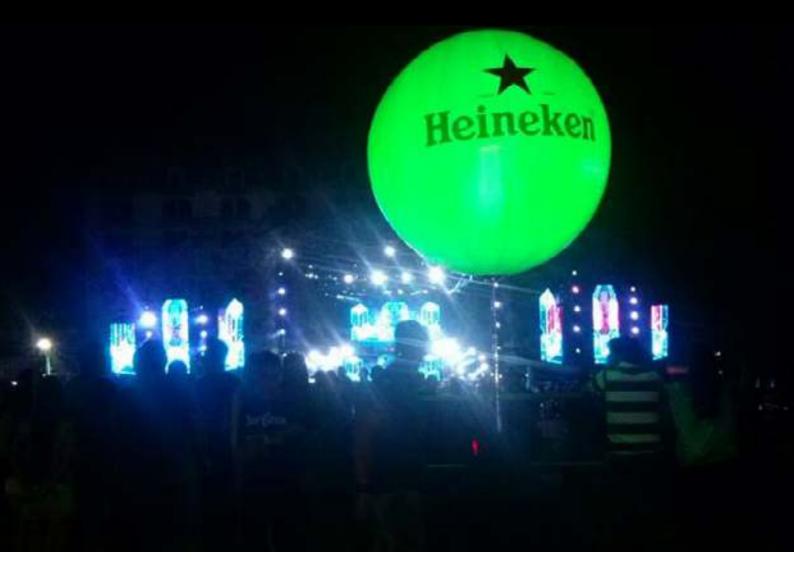

>>Remote. A remote control option(50m) is available at request.

>>Customizability. The inflatable balloon envelope could be some other shapes. Logo branding or signal is possible with printed envelope and slipcovers or vinyl graphics enable flexible solutions for repeated use.