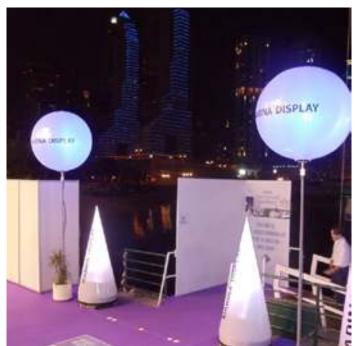

>>Remote. A remote control option(50m) is available at request.

>>Customizability. The inflatable balloon envelope could be some other shapes. Logo branding or signal is possible with printed envelope and slipcovers or vinyl graphics enable flexible solutions for repeated use.