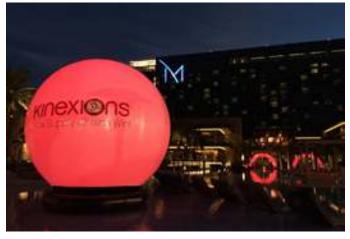

FENIGAL

Venus<sup>™</sup> RGBW is typically designed for all kinds of themes, places and applications. Customizable lighting envelopes are available in many possible shapes.

Amazing lighting and decor functions. Venus RGBW isfriendly to DMX512 control mode or manual set mode or remote, or Wifi mobilephone app control. It can light up (white) a space otherwise decor. (colors) it as long as the time needed in the same unit.can play with AC or DC24V, Very smart.

>>Remote. A remote control option(50m) is available at request.

>>Customizability. The inflatable balloon envelope could be some other shapes. Logo branding or signal is possible with printed envelope and slipcovers or vinyl graphics enable flexible solutions for repeated use.