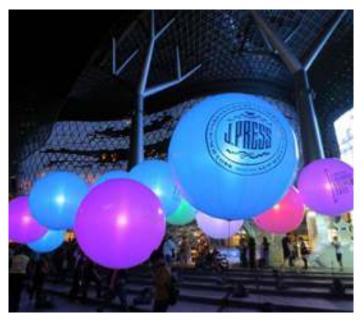

>>Remote. A remote control option(50m) is available at request.

>>Customizability. The inflatable balloon envelope could be some other shapes. Logo branding or signal is possible with printed envelope and slipcovers or vinyl graphics enable flexible solutions for repeated use.