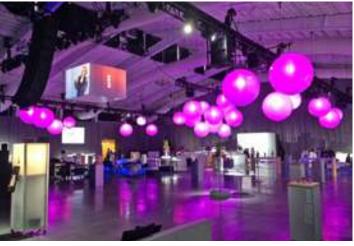

## **Market themes**

All kinds of events- corporate, social, festival, party, fashion/live show, sports
 exhibit and fair 3) business (product launch, promotion, branding etc.)
 wedding 5) entertainment6) hospitality & catering

## **Applied places**

1) square 2) backyard, patio, lawn 3) convention center, venue, hall

4) water area - pool, pond 5) seaside, beach, lakeside 6)bridge, dock

7) rigged platform 8) stadium, sports center, theatre, cinema, 9) church, venue,

10) shopping mall, marketplace 11) roadway, roadcrossing 12) tourism sceneries

13) Airport 14) villa, re 15) restaurant, hotel – lobby, gate, hallway etc.

16) resort, castle 17) theme park 18) tent, temporary architectural etc.