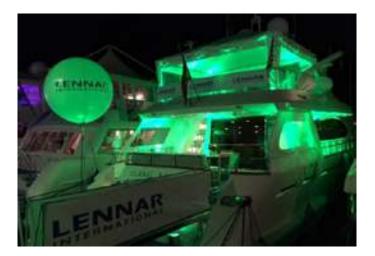

>>Remote. A remote control option(50m) is available at request.

>>Customizability. The inflatable balloon envelope could be some other shapes. Logo branding or signal is possible with printed envelope and slipcovers or vinyl graphics enable flexible solutions for repeated use.