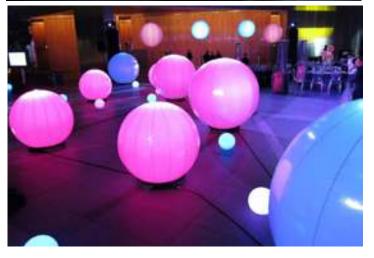

FENIGAL

Venus<sup>™</sup> RGBW is typically designed for all kinds of themes, places and applications. Customizable lighting envelopes are available in many possible shapes.

Amazing lighting and decor functions. Venus RGBW isfriendly to DMX512 control mode or manual set mode or remote, or Wifi mobilephone app control. It can light up (white) a space otherwise decor. (colors) it as long as the time needed in the same unit.can play with AC or DC24V, Very smart.

The unit could be working through either a DMX console or master box (wire or wireless solution), some color shifting effects are internally pre-set as well like (flash, jump, fade, sound control etc.). Luminous flux RGB LED - up to 16,000 LM ,white LED - up to 12,000 Lm.

>>Smart control light show. Thanks to the control box and DMX technology, the unit could render up to 1,000 mixed colors and many possible lighting effects.

>> can play with AC or DC24V.
>>Flicker free. Friendly to broadcasting occasions