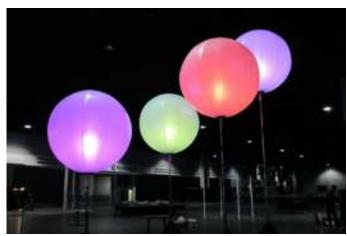

>>Smart control light show. Thanks to the control box and DMX technology, the unit could render up to 1,000 mixed colors and many possible lighting effects.

>> can play with AC or DC24V.
>>Flicker free. Friendly to broadcasting occasions

>>Remote. A remote control option(50m) is available at request.

>>Customizability. The inflatable balloon envelope could be some other shapes. Logo branding or signal is possible with printed envelope and slipcovers or vinyl graphics enable flexible solutions for repeated use.