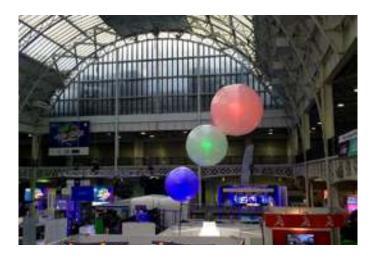

## Advantages & strengths

>>LED technology. Highly power efficient and energy saving. Increadibly long working lifetime (>50,000 hrs).

>>All-in-1. RGB+W LED DMX strips orSPI lighting strips make it possible to light up or decor the places, color much more stable and can separate control from 4 sides with different color.

>>Smart control light show. Thanks to the control box and DMX technology, the unit could render up to 1,000 mixed colors and many possible lighting effects.

>> can play with AC or DC24V.
>>Flicker free. Friendly to broadcasting occasions