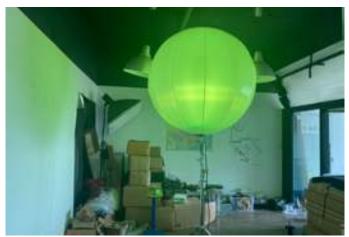

FENIGAL

Venus<sup>™</sup> RGBW is typically designed for all kinds of themes, places and applications. Customizable lighting envelopes are available in many possible shapes.

Amazing lighting and decor functions. Venus RGBW isfriendly to DMX512 control mode or manual set mode or remote, or Wifi mobilephone app control. It can light up (white) a space otherwise decor. (colors) it as long as the time needed in the same unit.can play with AC or DC24V, Very smart.

## Advantages & strengths

>>LED technology. Highly power efficient and energy saving. Increadibly long working lifetime (>50,000 hrs).

>>All-in-1. RGB+W LED DMX strips orSPI lighting strips make it possible to light up or decor the places, color much more stable and can separate control from 4 sides with different color.