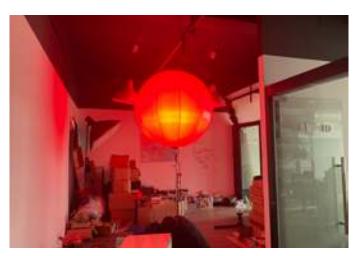

FENIGAL

Venus<sup>™</sup> RGBW is typically designed for all kinds of themes, places and applications. Customizable lighting envelopes are available in many possible shapes.

Amazing lighting and decor functions. Venus RGBW isfriendly to DMX512 control mode or manual set mode or remote, or Wifi mobilephone app control. It can light up (white) a space otherwise decor. (colors) it as long as the time needed in the same unit.can play with AC or DC24V, Very smart.

## Advantages & strengths

>>LED technology. Highly power efficient and energy saving. Increadibly long working lifetime (>50,000 hrs).

>>All-in-1. RGB+W LED DMX strips orSPI lighting strips make it possible to light up or decor the places, color much more stable and can separate control from 4 sides with different color.