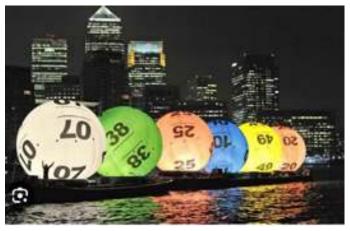

Spherical shape and 2 sizes available: to bring a clear added value of differentiation to any kind of event.