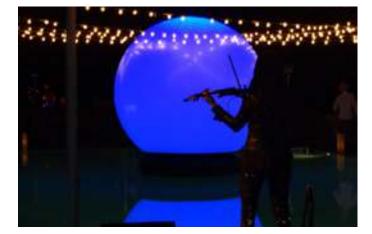

# Aquaflair<sup>TM</sup> Flex and Aquaflair<sup>TM</sup> Balloon Lights

either self-contained continuous air AQUAFLAIR (built-in fan blower) or air-locked quiet design AQUAFLAIR FLEX, supported by RGBW LED system

## **Aquaflair**<sup>™</sup> **Flex and Aquaflair**<sup>™</sup> **Balloon Lights**

Use DMX to adjust the appropriate brightness and color like lavender, ice blue, light green... make your event more soft, comfortable, and can be customized with different sticker logos affixed to the ball for different activities. It can be used repeatedly for rental purpose.

Spherical shape and 2 sizes available: to bring a clear added value of differentiation to any kind of event.