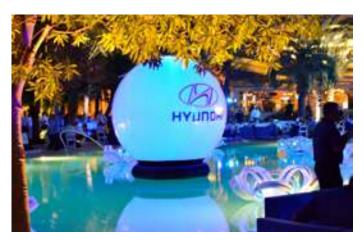

## **Aquaflair**<sup>™</sup> **Flex and Aquaflair**<sup>™</sup> **Balloon Lights**

Use DMX to adjust the appropriate brightness and color like lavender, ice blue, light green... make your event more soft, comfortable, and can be customized with different sticker logos affixed to the ball for different activities. It can be used repeatedly for rental purpose.

Applications (communication, signaling, decoration) install way (suspended, floor stood, at the edge of the water). Aquaflair lighting balloons can be customized colored or printed slip cover, sticker vinyl graphics

#### **Customization**

Vlgl graqhics Colored slpcovers