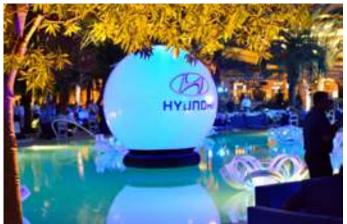

## **Aquaflair**<sup>™</sup> **Flex and Aquaflair**<sup>™</sup> **Balloon Lights**

Use DMX to adjust the appropriate brightness and color like lavender, ice blue, light green... make your event more soft, comfortable, and can be customized with different sticker logos affixed to the ball for different activities. It can be used repeatedly for rental purpose.

Applications (communication, signaling, decoration) install way (suspended, floor stood, at the edge of the water). Aquaflair lighting balloons can be customized colored or printed slip cover, sticker vinyl graphics

Spherical shape and 2 sizes available: to bring a clear added value of differentiation to any kind of event.

#### **Features**

Floating unit / Battery-operated (no external power needed) / Color-changing LED (DMX or standalone) / Vinyl graphics