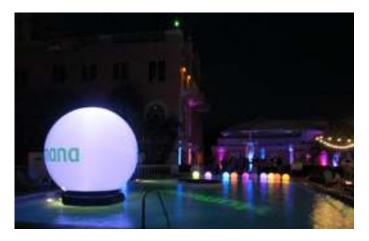

## **Aquaflair**<sup>™</sup> **Flex and Aquaflair**<sup>™</sup> **Balloon Lights**

Use DMX to adjust the appropriate brightness and color like lavender, ice blue, light green... make your event more soft, comfortable, and can be customized with different sticker logos affixed to the ball for different activities. It can be used repeatedly for rental purpose.

Applications (communication, signaling, decoration) install way (suspended, floor stood, at the edge of the water). Aquaflair lighting balloons can be customized colored or printed slip cover, sticker vinyl graphics

Spherical shape and 2 sizes available: to bring a clear added value of differentiation to any kind of event.

#### **Features**

Floating unit / Battery-operated (no external power needed) / Color-changing LED (DMX or standalone) / Vinyl graphics