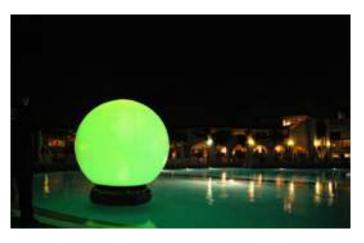

## **Aquaflair**<sup>™</sup> **Flex and Aquaflair**<sup>™</sup> **Balloon Lights**

Use DMX to adjust the appropriate brightness and color like lavender, ice blue, light green... make your event more soft, comfortable, and can be customized with different sticker logos affixed to the ball for different activities. It can be used repeatedly for rental purpose.

Spherical shape and 2 sizes available: to bring a clear added value of differentiation to any kind of event.