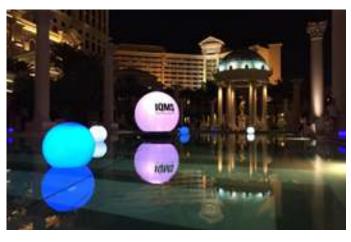

## **Aquaflair**<sup>™</sup> **Flex and Aquaflair**<sup>™</sup> **Balloon Lights**

Use DMX to adjust the appropriate brightness and color like lavender, ice blue, light green... make your event more soft, comfortable, and can be customized with different sticker logos affixed to the ball for different activities. It can be used repeatedly for rental purpose.

Applications (communication, signaling, decoration) install way (suspended, floor stood, at the edge of the water). Aquaflair lighting balloons can be customized colored or printed slip cover, sticker vinyl graphics