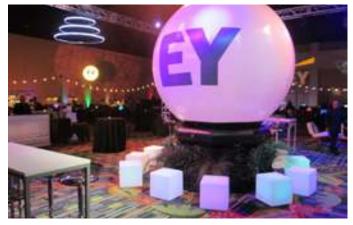

## **Aquaflair**<sup>™</sup> **Flex and Aquaflair**<sup>™</sup> **Balloon Lights**

Use DMX to adjust the appropriate brightness and color like lavender, ice blue, light green... make your event more soft, comfortable, and can be customized with different sticker logos affixed to the ball for different activities. It can be used repeatedly for rental purpose.

Applications (communication, signaling, decoration) install way (suspended, floor stood, at the edge of the water). Aquaflair lighting balloons can be customized colored or printed slip cover, sticker vinyl graphics

Spherical shape and 2 sizes available: to bring a clear added value of differentiation to any kind of event.

#### **Features**

Floating unit / Battery-operated (no external power needed) / Color-changing LED (DMX or standalone) / Vinyl graphics