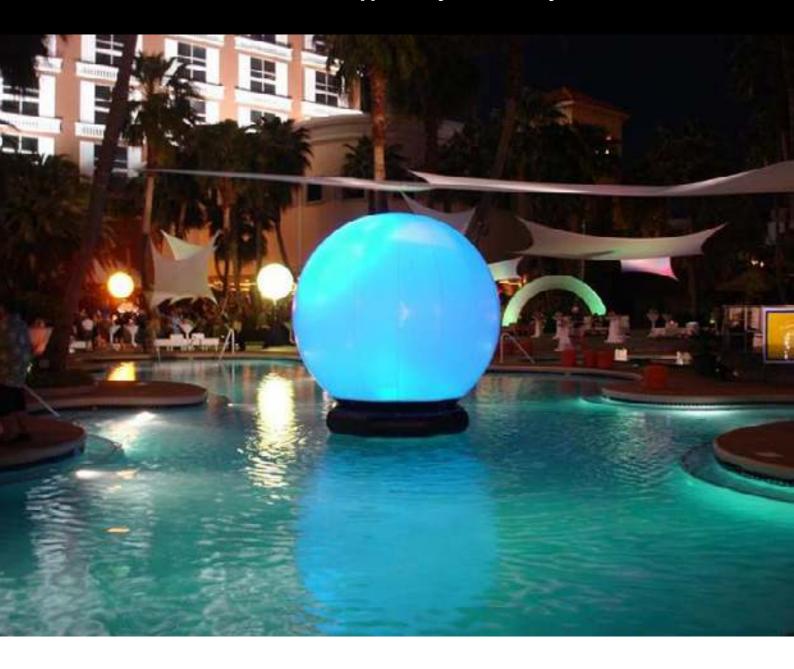

# Aquaflair<sup>TM</sup> Flex and Aquaflair<sup>TM</sup> Balloon Lights

either self-contained continuous air AQUAFLAIR (built-in fan blower) or air-locked quiet design AQUAFLAIR FLEX, supported by RGBW LED system

## **Aquaflair**<sup>™</sup> **Flex and Aquaflair**<sup>™</sup> **Balloon Lights**

Use DMX to adjust the appropriate brightness and color like lavender, ice blue, light green... make your event more soft, comfortable, and can be customized with different sticker logos affixed to the ball for different activities. It can be used repeatedly for rental purpose.

Applications (communication, signaling, decoration) install way (suspended, floor stood, at the edge of the water). Aquaflair lighting balloons can be customized colored or printed slip cover, sticker vinyl graphics

Spherical shape and 2 sizes available: to bring a clear added value of differentiation to any kind of event.

#### **Features**

Floating unit / Battery-operated (no external power needed) / Color-changing LED (DMX or standalone) / Vinyl graphics