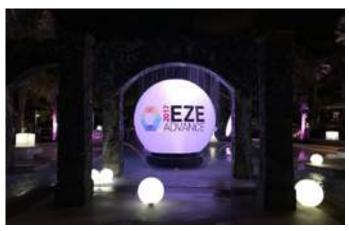

## **Aquaflair**<sup>™</sup> **Flex and Aquaflair**<sup>™</sup> **Balloon Lights**

Use DMX to adjust the appropriate brightness and color like lavender, ice blue, light green... make your event more soft, comfortable, and can be customized with different sticker logos affixed to the ball for different activities. It can be used repeatedly for rental purpose.

Applications (communication, signaling, decoration) install way (suspended, floor stood, at the edge of the water). Aquaflair lighting balloons can be customized colored or printed slip cover, sticker vinyl graphics