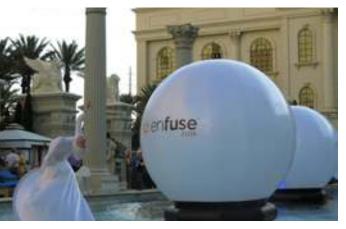

Applications (communication, signaling, decoration) install way (suspended, floor stood, at the edge of the water). Aquaflair lighting balloons can be customized colored or printed slip cover, sticker vinyl graphics

#### **Customization**

Vlgl graqhics Colored slpcovers