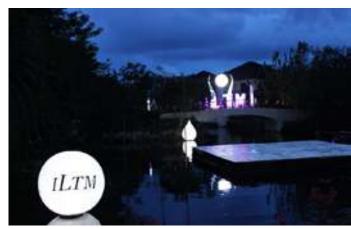

Applications (communication, signaling, decoration) install way (suspended, floor stood, at the edge of the water). Aquaflair lighting balloons can be customized colored or printed slip cover, sticker vinyl graphics