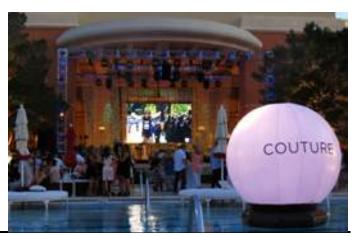

## **Aquaflair**<sup>™</sup> **Flex and Aquaflair**<sup>™</sup> **Balloon Lights**

Use DMX to adjust the appropriate brightness and color like lavender, ice blue, light green... make your event more soft, comfortable, and can be customized with different sticker logos affixed to the ball for different activities. It can be used repeatedly for rental purpose.

Applications (communication, signaling, decoration) install way (suspended, floor stood, at the edge of the water). Aquaflair lighting balloons can be customized colored or printed slip cover, sticker vinyl graphics

Spherical shape and 2 sizes available: to bring a clear added value of differentiation to any kind of event.

#### **Features**

Floating unit / Battery-operated (no external power needed) / Color-changing LED (DMX or standalone) / Vinyl graphics