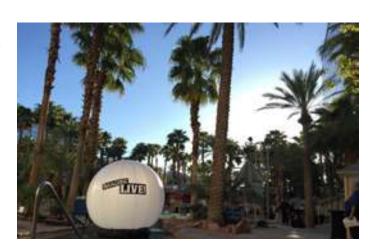

Applications (communication, signaling, decoration) install way (suspended, floor stood, at the edge of the water). Aquaflair lighting balloons can be customized colored or printed slip cover, sticker vinyl graphics

#### **Customization**

Vlgl graqhics Colored slpcovers