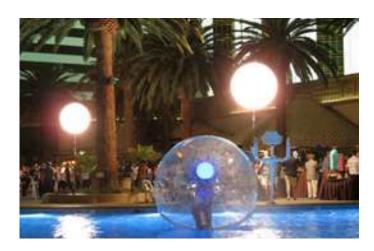

Applications (communication, signaling, decoration) install way (suspended, floor stood, at the edge of the water). Aquaflair lighting balloons can be customized colored or printed slip cover, sticker vinyl graphics

Spherical shape and 2 sizes available: to bring a clear added value of differentiation to any kind of event.