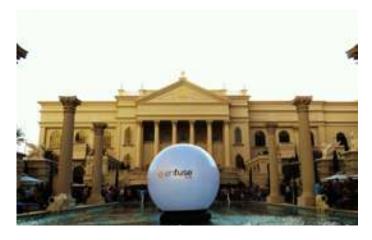

Applications (communication, signaling, decoration) install way (suspended, floor stood, at the edge of the water). Aquaflair lighting balloons can be customized colored or printed slip cover, sticker vinyl graphics

#### **Customization**

Vlgl graqhics Colored slpcovers