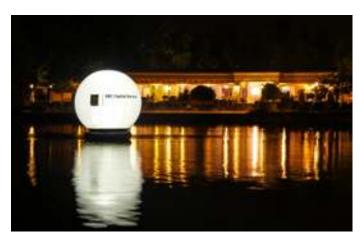

Applications (communication, signaling, decoration) install way (suspended, floor stood, at the edge of the water). Aquaflair lighting balloons can be customized colored or printed slip cover, sticker vinyl graphics

Spherical shape and 2 sizes available: to bring a clear added value of differentiation to any kind of event.